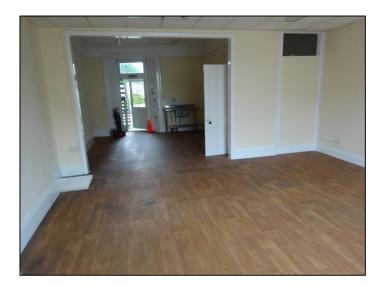

#### **Ground Floor**

Spacious Shop Accommodation – 6.00 x 5.62 ( 19'6" x 18'6") plus 4.14 x 3.93 ( 13'5" x 12'8") 538sq ft 50 sq m. Windows to the front, door to the front and rear, stainless steel sink unit.

## Inner Hall

<u>Spacious Cloakroom</u> – with low level WC and wash hand basin with electric water heater.