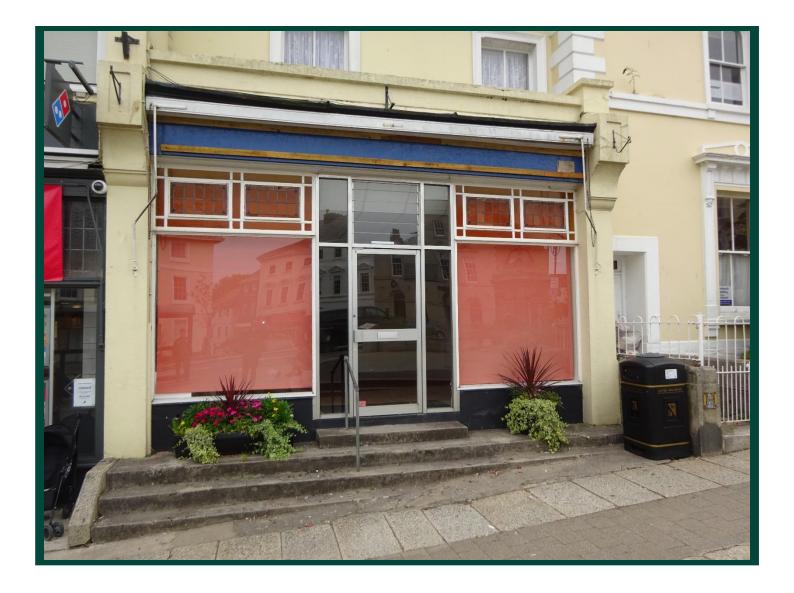

# **Shop Premises To Let In Town Centre Position**

ROYAL BUILDING THE PARADE LISKEARD, CORNWALL PL14 6AF

£8,000 PA

www.jefferys.uk.com

#### **LOCATION**

These premises are situated on The Parade. The property benefits from a prime town centre location.

#### **DESCRIPTION**

The property comprises a spacious ground floor shop premises with cloakroom facility located on The Parde in Liskeard.

The property benefits from pedestrian access to the rear leading to Westbourne Car Park.

The shop has been refurbished in recent years.